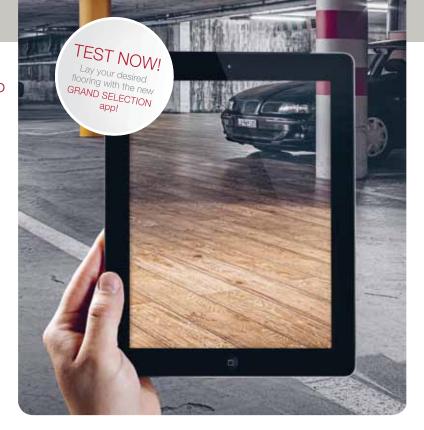

# NEW AND INNOVATIVE: THE GRAND SELECTION APP

With only a few fingertip movements you can see how your desired flooring will look in your home.