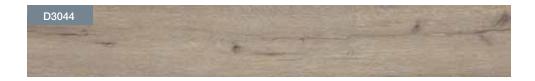

## 8MM NOBLESSE

The Noblesse range is an AC4 grade floor that brings you a spectacularly unique character to your flooring. With a great range of decors and styles to choose from, it will bring that desired look that you have been looking for. Made of 100% FSC Mix certified wood from local sources - produced at the most modern, environmental friendly production facility of its kind.

**BOURBON** 

1380 x 193 x 8mm 2.131m<sup>2</sup>/ctn AC4

**GRINON** 

1380 x 193 x 8mm 2.131m<sup>2</sup>/ctn AC4

**TOKYO** 

1380 x 193 x 8mm 2.131m<sup>2</sup>/ctn AC4

Suitable for

Suitable for