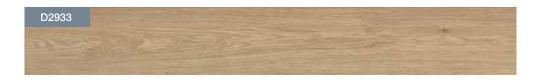

## 8MM NOBLESSE

The Noblesse range is an AC4 grade floor that brings you a spectacularly unique character to your flooring. With a great range of decors and styles to choose from, it will bring that desired look that you have been looking for. Made of 100% FSC Mix certified wood from local sources - produced at the most modern, environmental friendly production facility of its kind.

#### CORDOBA OAK

1380 x 193 x 8mm 2.131m²/ctn AC4

#### STRASSBOURG

1380 x 193 x 8mm 2.131m²/ctn AC4

#### DIAMANT

1380 x 193 x 8mm 2.131m²/ctn AC4

#### ELEGANCE LIGHT OAK

1380 x 193 x 8mm 2.131m²/ctn AC4

#### **RIFT**

1380 x 193 x 8mm 2.131m²/ctn AC4

#### HELSINKI

1380 x 193 x 8mm 2.131m²/ctn AC4

LUGANO OAK

1380 x 193 x 8mm 2.131m<sup>2</sup>/ctn AC4

KALKEICHE

1380 x 193 x 8mm 2.131m<sup>2</sup>/ctn AC4

**EMPIRE** 

1380 x 193 x 8mm 2.131m<sup>2</sup>/ctn AC4

**BOURBON** 

1380 x 193 x 8mm 2.131m<sup>2</sup>/ctn AC4

**GRINON** 

1380 x 193 x 8mm 2.131m<sup>2</sup>/ctn AC4

**TOKYO** 

1380 x 193 x 8mm 2.131m<sup>2</sup>/ctn AC4

Suitable for

Suitable for