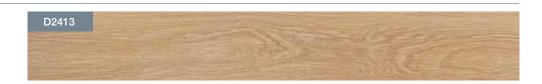

## 8MM NOBLESSE

The Noblesse range is an AC4 grade floor that brings you a spectacularly unique character to your flooring. With a great range of decors and styles to choose from, it will bring that desired look that you have been looking for. Made of 100% FSC Mix certified wood from local sources - produced at the most modern, environmental friendly production facility of its kind.

#### CORDOBA OAK

1380 x 193 x 8mm 2.131m²/ctn AC4

#### STRASSBOURG

1380 x 193 x 8mm 2.131m²/ctn AC4

#### DIAMANT

1380 x 193 x 8mm 2.131m²/ctn AC4

#### ELEGANCE LIGHT OAK

1380 x 193 x 8mm 2.131m²/ctn AC4

#### **RIFT**

1380 x 193 x 8mm 2.131m²/ctn AC4

#### HELSINKI

1380 x 193 x 8mm 2.131m²/ctn AC4

LUGANO OAK

1380 x 193 x 8mm 2.131m<sup>2</sup>/ctn AC4

KALKEICHE

1380 x 193 x 8mm 2.131m<sup>2</sup>/ctn AC4

**EMPIRE** 

1380 x 193 x 8mm 2.131m<sup>2</sup>/ctn AC4

**BOURBON** 

1380 x 193 x 8mm 2.131m<sup>2</sup>/ctn AC4

**GRINON** 

1380 x 193 x 8mm 2.131m<sup>2</sup>/ctn AC4

**TOKYO** 

1380 x 193 x 8mm 2.131m<sup>2</sup>/ctn AC4

Suitable for

Suitable for