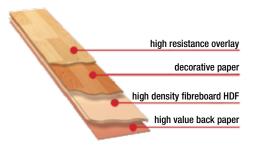

#### TECHNICAL CLASSIFICATION

Laminate floor covering according to EN 13329 and EN 14041 High Density Fibreboard (HDF) E1 DoP KCH\_LFa\_002

#### PRODUCT STRUCTURE