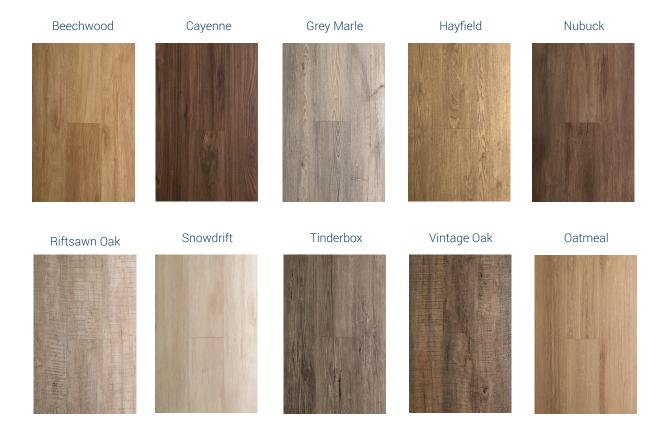

## » Description

Luxury Vinyl Plank, low height thickness with glass fibre backing for enhanced stability.