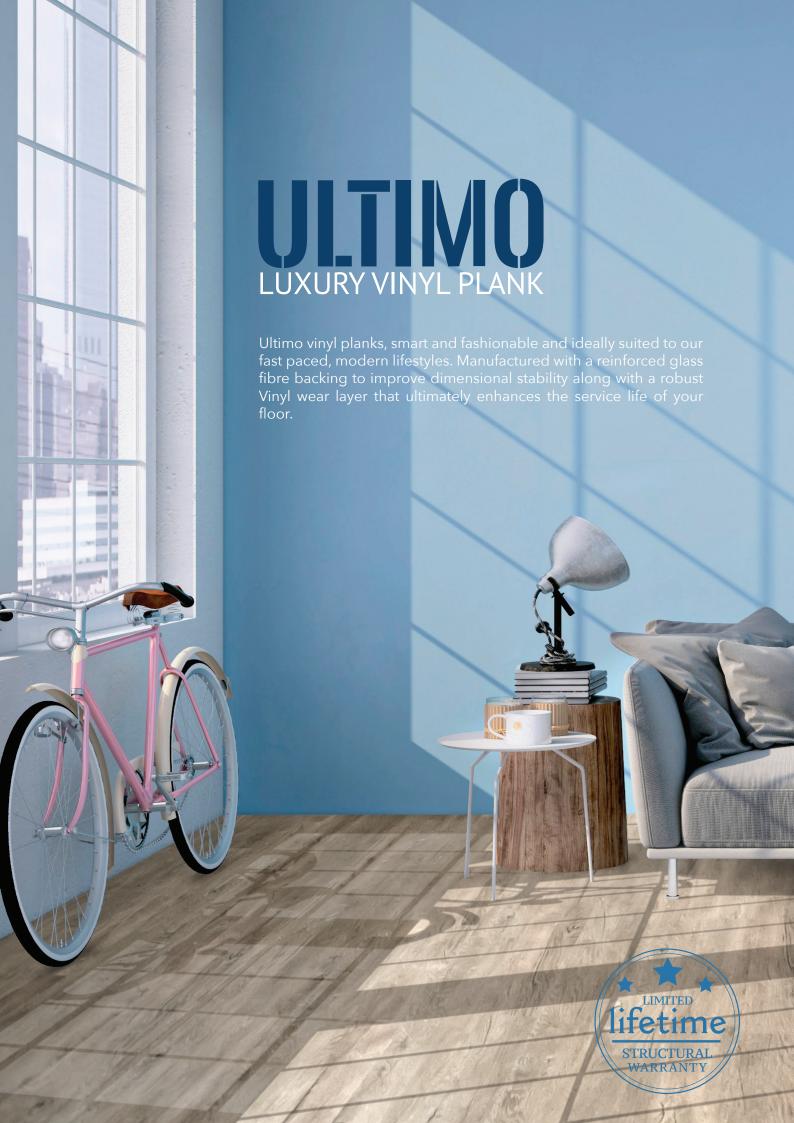

## » Description

Luxury Vinyl Plank, low height thickness with glass fibre backing for enhanced stability.